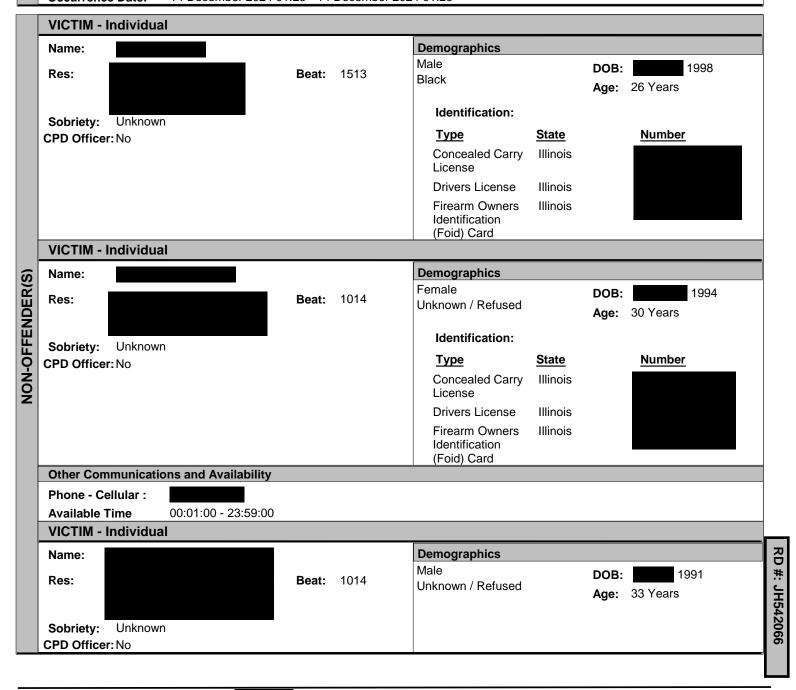

Identification: State Number **Type Drivers License** Illinois Firearm Owners Illinois Identification (Foid) Card Illinois Concealed Carry License **VICTIM - Individual Police Officer Demographics** Name: **BEN, Trevor C** Male DOB: 1991 3510 S Michigan Ave **Beat:** 0213 Res: Unknown / Refused Age: 33 Years Chicago IL 60653 5'10, 312 - 746 - 6000 160 lbs Sobriety: Unknown Brown Eyes CPD Officer: Yes Brown Hair **VICTIM - Individual Police Officer Demographics** Name: DORSEY, Earl TYSHAWN Male 1990 DOB: **Beat:** 0713 1438 W 63rd St Res: Unknown / Refused Age: 34 Years Chicago IL 60636 312 - 747 - 8220 Sobriety: Unknown NON-OFFENDER(S) CPD Officer: Yes **VICTIM - Individual Demographics** Name: Male 1954 DOB: Res: **Beat:** 1513 Black Age: 70 Years Sobriety: Unknown CPD Officer: No **VICTIM - Individual Demographics** Name: Male 1983 DOB: Res: **Beat:** 1513 White Hispanic Age: 41 Years Sobriety: Unknown CPD Officer: No Other Communications and Availability Phone - Cellular : 00:01:00 - 23:59:00 **Available Time VICTIM - Individual Demographics** Name: Female DOB: 1986 Res: **Beat:** 1513 Unknown / Refused Age: 38 Years Sobriety: Unknown CPD Officer: No

Print Generated By: CIACCO, Jessica

| Other Communications and Availability                                                                                         |                     |      |                                        |                   |              |                  |  |  |  |
|-------------------------------------------------------------------------------------------------------------------------------|---------------------|------|----------------------------------------|-------------------|--------------|------------------|--|--|--|
| Phone - Cellular :                                                                                                            |                     |      |                                        |                   |              |                  |  |  |  |
| <b>Available Time</b> 00:01:00 - 23:59:00                                                                                     |                     |      |                                        |                   |              |                  |  |  |  |
| VICTIM - Individual                                                                                                           | VICTIM - Individual |      |                                        |                   |              |                  |  |  |  |
| Name:                                                                                                                         |                     |      | Demographics                           |                   |              |                  |  |  |  |
| Res: Sobriety: Unknown                                                                                                        | Beat:               | 1513 | Female<br>Black                        |                   | DOB:<br>Age: | 1954<br>70 Years |  |  |  |
| CPD Officer: No                                                                                                               |                     |      |                                        |                   |              |                  |  |  |  |
| Other Communications and Availability                                                                                         |                     |      |                                        |                   |              |                  |  |  |  |
| Phone - Cellular : Available Time 00:01:00 - 23:59:00                                                                         |                     |      |                                        |                   |              |                  |  |  |  |
| VICTIM - Individual                                                                                                           |                     |      |                                        |                   |              |                  |  |  |  |
| Name:                                                                                                                         |                     |      | Demographics                           |                   |              |                  |  |  |  |
| Res:                                                                                                                          | Beat:               | 1513 | Male<br>Black                          | DOB:<br>Age:      |              | 1945<br>79 Years |  |  |  |
| Sobriety: Unknown CPD Officer: No  Other Communications and Availability Phone - Cellular: Available Time 00:01:00 - 23:59:00 |                     |      |                                        |                   |              |                  |  |  |  |
| Other Communications and Availability                                                                                         |                     |      |                                        |                   |              |                  |  |  |  |
| Phone - Cellular :                                                                                                            |                     |      |                                        |                   |              |                  |  |  |  |
| <b>Available Time</b> 00:01:00 - 23:59:00                                                                                     |                     |      |                                        |                   |              |                  |  |  |  |
| VICTIM - Individual                                                                                                           | VICTIM - Individual |      |                                        |                   |              |                  |  |  |  |
| Name: Res:                                                                                                                    | Beat:               | 1513 | Demographics Unknown Unknown / Refused |                   |              |                  |  |  |  |
| Sobriety: Unknown CPD Officer: No                                                                                             |                     |      |                                        |                   |              |                  |  |  |  |
| VICTIM - Individual                                                                                                           |                     |      |                                        |                   |              |                  |  |  |  |
| Name:                                                                                                                         |                     |      | Demographics                           |                   |              |                  |  |  |  |
| Res:                                                                                                                          | Beat:               | 1513 | Female<br>Black                        |                   | DOB:<br>Age: | 1971<br>53 Years |  |  |  |
| Sobriety: Unknown                                                                                                             |                     |      | Identification:                        |                   |              |                  |  |  |  |
| CPD Officer: No                                                                                                               |                     |      | Type<br>State Id                       | State<br>Illinois |              | <u>Number</u>    |  |  |  |
| Other Communications and Availability                                                                                         |                     |      |                                        |                   |              |                  |  |  |  |
| Phone - Cellular : 00:01:00 - 23:59:00                                                                                        |                     |      |                                        |                   |              |                  |  |  |  |