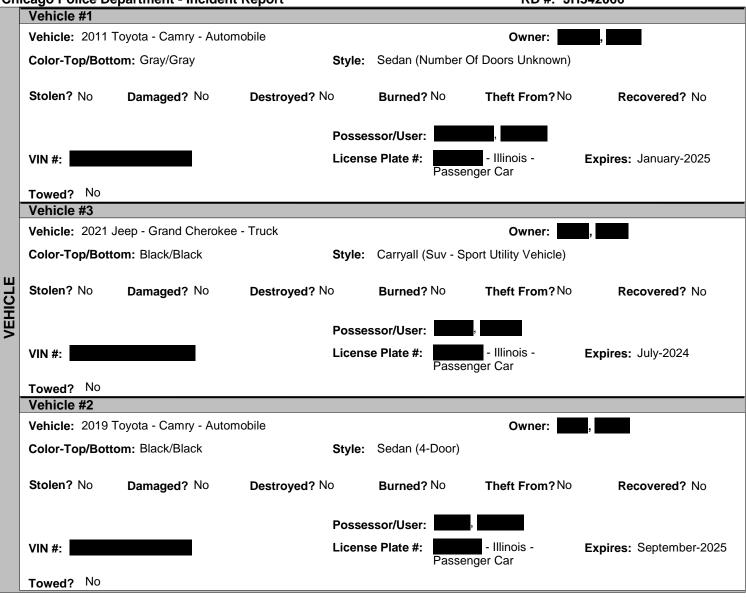

VEHICLE

| S        | Property #1                                                       | Possessor/User:      | ,                  |
|----------|-------------------------------------------------------------------|----------------------|--------------------|
| <u> </u> |                                                                   |                      |                    |
|          |                                                                   |                      | Used as Weapon? No |
| 뮙        |                                                                   |                      | Taken/Stolen? No   |
| PRO      | <b>Description:</b> Apartment Living Room Wall Has A Bullet Hole. | Owner: , ,           | Recovered? No      |
| 쏦        |                                                                   |                      | Seized? No         |
| 본        |                                                                   |                      | Unknown Status? No |
| Ö        |                                                                   | Property Type: Other | Damaged? Yes       |

| Property #  | <del>‡</del> 2                                                                         | Possessor/User:                              | ,                  |  |
|-------------|----------------------------------------------------------------------------------------|----------------------------------------------|--------------------|--|
|             |                                                                                        |                                              | Used as Weapon? No |  |
|             |                                                                                        |                                              | Taken/Stolen? No   |  |
| Description | n: Apartment Living Room Wall Has<br>A Bullet Hole That Goes Into The<br>Kitchen Wall. | Owner: , , , , , , , , , , , , , , , , , , , | Recovered? No      |  |
|             | Michell Wall.                                                                          |                                              | Seized? No         |  |
| Property #  |                                                                                        |                                              | Unknown Status? No |  |
|             |                                                                                        | Property Type: Other                         | Damaged? Yes       |  |
| Property #  | <del>¥</del> 3                                                                         | Possessor/User:                              |                    |  |
| <u> </u>    |                                                                                        |                                              | Used as Weapon? No |  |
|             |                                                                                        |                                              | Taken/Stolen? No   |  |
| Description | n: Apartment Living Room Window[Frame/Wood Part] Has A Bullet Hole.                    | Owner:,                                      | Recovered? No      |  |
|             |                                                                                        |                                              | Seized? No         |  |
|             |                                                                                        |                                              | Unknown Status? No |  |
|             |                                                                                        | Property Type: Other                         | Damaged? Yes       |  |